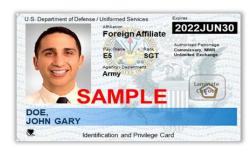

The U.S. Department of Defense (DoD) has also transitioned to a next generation U.S. identification card (see samples on Attachment B) from its current paper-based Uniformed Services Identification (USID) card. The next generation USID card will be printed on plastic cardstock with a new design and security features to deter counterfeiting and fraud. The next generation eligibility requirements for USID cards remain the same.

### **Attachment B**

### Color Coding

Blue Bar: Non-U.S. Citizen Sponsors and their Dependents

White: Current/Former Uniformed Service Members, their Dependents, and All Remaining Personnel