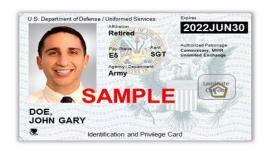

The U.S. Department of Defense (DoD) has also transitioned to a next generation U.S. identification card (see samples on Attachment B) from its current paper-based Uniformed Services Identification (USID) card. The next generation USID card will be printed on plastic cardstock with a new design and security features to deter counterfeiting and fraud. The next generation eligibility requirements for USID cards remain the same.

### **Attachment B**

### Color Coding

Blue Bar: Non-U.S. Citizen Sponsors and their Dependents

White: Current/Former Uniformed Service Members, their Dependents, and All Remaining Personnel