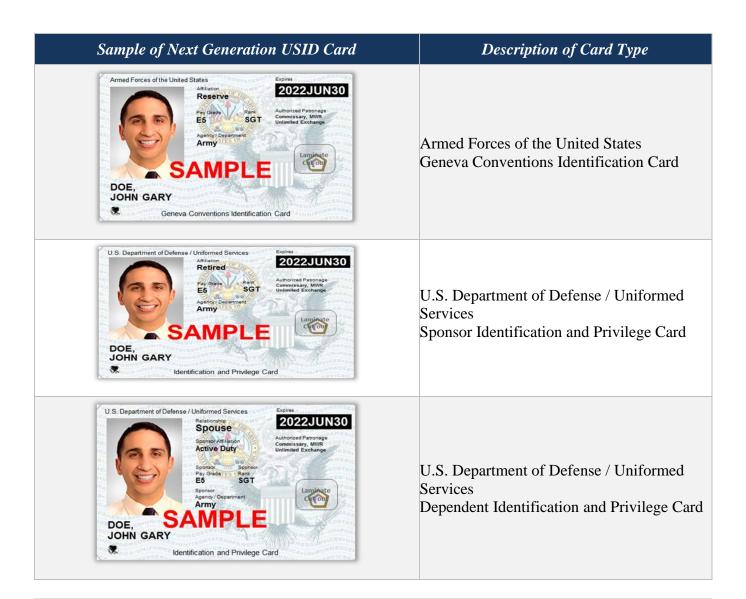

The U.S. Department of Defense (DoD) has also transitioned to a next generation U.S. identification card (see samples on Attachment B) from its current paper-based Uniformed Services Identification (USID) card. The next generation USID card will be printed on plastic cardstock with a new design and security features to deter counterfeiting and fraud. The next generation eligibility requirements for USID cards remain the same.

### **Attachment B**

### Color Coding

Blue Bar: Non-U.S. Citizen Sponsors and their Dependents

White: Current/Former Uniformed Service Members, their Dependents, and All Remaining Personnel