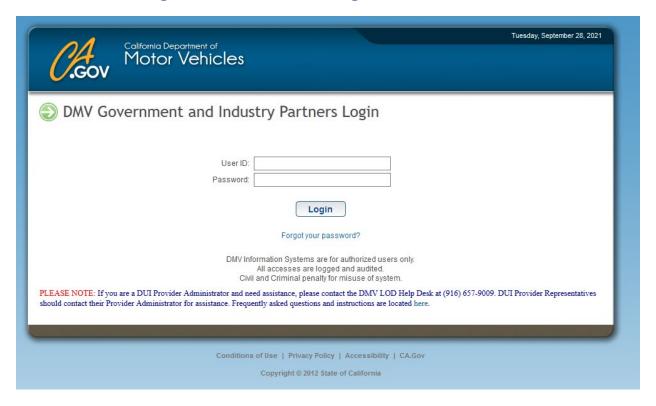

# DUI Provider Program Forms - Initial Login

The following are the steps to login into the DUI Provider Program Forms System:

- 1. You will need to enter the DUI Provider Program Forms URL that was provided to you via your e-mail, or in person by your Administrator, into your browser (either Internet Explorer or Netscape 6.0 and above).
- 2. Enter the User Name that was provided to you via your e-mail, or in person by your Administrator, into the User Name field.
- 3. Enter the Password that was provided to you by your Administrator.
- 4. Select the "Login" button.