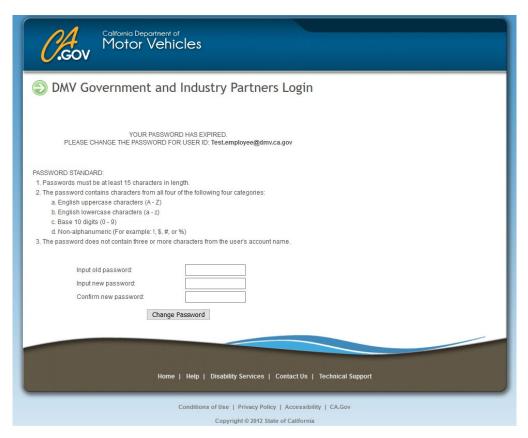

## DUI Provider Program Forms - Initial Login (Change Password)

On initial login you will be taken to the DMV Change Password page. You must change your password on initial login. This is required in order to protect the DUI Provider Program Forms System. Enter the following fields:

- 1. Input Old Password This is the password that your Administrator issued to you.
- 2. Input New Password Enter a new password, which must meet the following criteria:
  - a. Password must be at least 15 characters long.
  - b. Password must contain characters from all four of the following categories:
    - 1. English uppercase characters (A-Z)
    - 2. English lowercase characters (a-z)
    - 3. Base 10 digit (0-9)
    - 4. Non-alphanumeric (for example: !,\$,#, or %)
  - c. Password does not contain three or more characters from user's account name.
- 3. Confirm New Password Enter the same password that was just entered in the Input New Password field.
- 4. Select Change Password.
- 5. You will be taken to the DUI Home page.