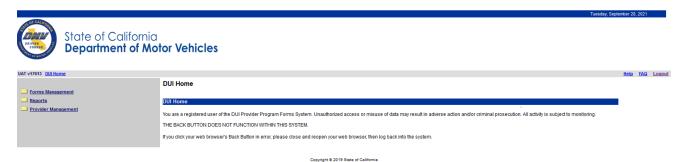

## DUI Provider Program Forms Homepage

You should be at the DUI Provider Program Forms Home page. The following is the layout of the DUI Provider Program Forms System:

1. Left hand navigation – On the left hand side of the screen is a menu structure that provides you access to the DUI Provider Program Forms System functions.

**NOTE:** Always use the left hand navigation and <u>never</u> *use your back button* to navigate the DUI Provider Program Forms System.

- 2. Help Help is provided for each page, if you have questions on a specific page that you are on, select the Help link at the top right hand side of the screen. If a function has multiple help pages, click on the Help link for the appropriate screen.
- 3. Logout At any point you can logout of the DUI Provider Program Forms System by choosing this link at the top right hand side of the screen.